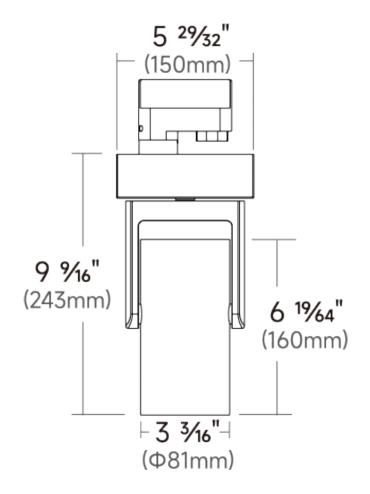

- Zoom Lens System: 18° 61°
- CCT tunable from 2700K 6500K
- 90+ CRI
- Weight: 3 lbs.