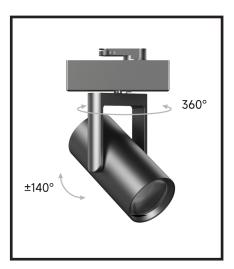

Nolita can be fitted to most existing track beds. Please consult Times Square Lighting and let us know the track system you are currently using.

- 30-watts, 100-120 volts
- 1580 Lumens at 4000K
- CASAMBI wireless control
- CASAMBI dimming to 0%
- 360° horizontal 140° vertical adjustment