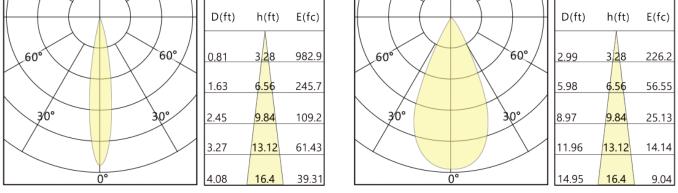

# PHOTOMETRIC DATA

| ССТ<br>(К)       | CRI | LOAD<br>(W) | BEAM OPTIC | LUMENS<br>(lm) | EFFICACY<br>(lm/w) | MAX CANDELA<br>(cd) |
|------------------|-----|-------------|------------|----------------|--------------------|---------------------|
| 4000K<br>setting | 90  | 30W         | 18°        | 1360           | 46                 | 10623               |
|                  |     |             | 50°        | 1580           | 54                 | 2433                |
|                  |     |             |            |                |                    |                     |