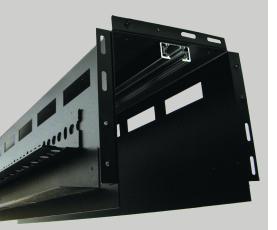

Manufactured in the USA - IBEW

**Lite Channel Specification Sheet** 

Lite Channel is a custom manufactured, trimless lighting trough that is specifically made to house track lighting. The trough can be furnished with surface mounted or recessed track. The tough can be configured in any size, length, and arrangement, including mitered corners. The track can have 1, 2 or 3 circuits, 120 or 277V. Trough sections easily screw together while simultaneously joining the track sections together. Side mounted support rails are provided for threaded rod hanging. Available in white, black and silver finishes. Custom colors are available upon request at an additional charge.

## **Features**

- Fully recessed trough mounting •
- Recessed track mounting optional •
- Accepts Times Square Lighting track-mounted fixtures
- Available in 1, 2 or 3 circuit \* •
- Available in 120V and 277V
- Threaded rod mounting rails provided
- Drywall flange provided .