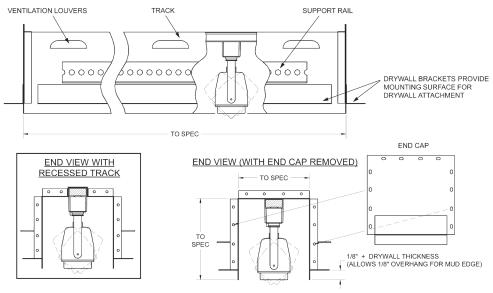

## **Features**

- Fully recessed trough mounting •
- Recessed track mounting optional •
- Accepts Times Square Lighting track-mounted fixtures
- Available in 1, 2 or 3 circuit \* •
- Available in 120V and 277V
- Threaded rod mounting rails provided
- Drywall flange provided .

## SIDE CUTAWAY VIEW WITH FIXTURE

| Model                                                     | Length      | Inside Height                    | Inside Width | Drywall Thickness | Track Mount       | Circuits* | Voltage | Color           |
|-----------------------------------------------------------|-------------|----------------------------------|--------------|-------------------|-------------------|-----------|---------|-----------------|
| LC                                                        |             |                                  |              |                   |                   |           |         |                 |
|                                                           | In feet and | (in inches)                      | (in inches)  | (in inches)       | <b>R</b> Recessed | 1         | 120     | <b>B</b> Black  |
|                                                           | inches      |                                  |              |                   | <b>F</b> Flush    | 2         | 277     | W White         |
|                                                           |             |                                  |              |                   |                   | 3         |         | <b>S</b> Silver |
| Notes:<br>Fixtures sold separate<br>Order must include: T |             | t including corners (if reauired | Ð            |                   |                   |           |         | CC Custom       |