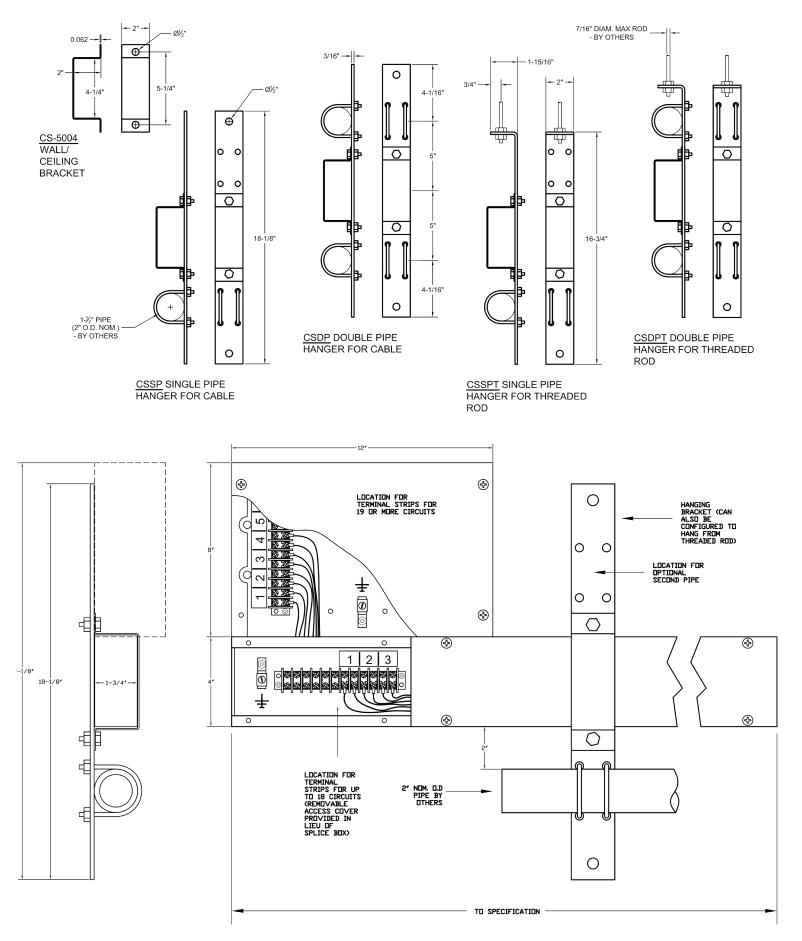

## CONNECTOR STRIP HANGERS AND BRACKETS SPEC DIMENSIONS

### **Connectors**

Mounting

1 (Flush)

Edison Connector 4 (Flush Duplex) 7 (Pigtail)

 $(\mathbf{I})$ 

Twist Lock Connector 2 (Flush 20A) 6 (Pigtail 20A) 8 (Flush 15A)

5 (Pigtail)

\* Mounting strap holds up to 2" O.D. pipe. Number of sets required is determined by length of connector strip. A 5' strip or less will get 2 mounting strap & bracket assemblies. An additional set will be provided for every additional 5' of connector strip ordered. Pipe supplied by others.

CSSPT (Threaded Rod Mount)

\* Single Pipe CSSP (Cable Mount) CSSPT (Threaded Rod Mount)