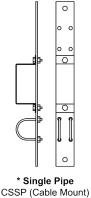

### **Connectors**

Mounting

1 (Flush)

Edison Connector 4 (Flush Duplex) 7 (Pigtail)

 $(\mathbf{I})$ 

Twist Lock Connector 2 (Flush 20A) 6 (Pigtail 20A) 8 (Flush 15A)

5 (Pigtail)

\* Mounting strap holds up to 2" O.D. pipe. Number of sets required is determined by length of connector strip. A 5' strip or less will get 2 mounting strap & bracket assemblies. An additional set will be provided for every additional 5' of connector strip ordered. Pipe supplied by others.

CSSPT (Threaded Rod Mount)

\* Single Pipe CSSP (Cable Mount) CSSPT (Threaded Rod Mount)