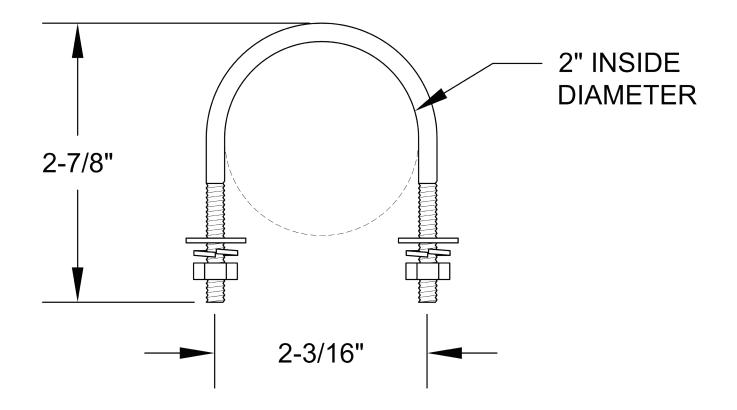

### **Connectors**

Mounting

1 (Flush)

Edison Connector 4 (Flush Duplex) 7 (Pigtail)

 $(\mathbf{I})$ 

Twist Lock Connector 2 (Flush 20A) 6 (Pigtail 20A) 8 (Flush 15A)

5 (Pigtail)

\* Mounting strap holds up to 2" O.D. pipe. Number of sets required is determined by length of connector strip. A 5' strip or less will get 2 mounting strap & bracket assemblies. An additional set will be provided for every additional 5' of connector strip ordered. Pipe supplied by others.