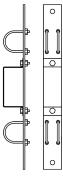

### **Connectors**

Mounting

1 (Flush)

Edison Connector 4 (Flush Duplex) 7 (Pigtail)

 $(\mathbf{I})$ 

Twist Lock Connector 2 (Flush 20A) 6 (Pigtail 20A) 8 (Flush 15A)

5 (Pigtail)

\* Mounting strap holds up to 2" O.D. pipe. Number of sets required is determined by length of connector strip. A 5' strip or less will get 2 mounting strap & bracket assemblies. An additional set will be provided for every additional 5' of connector strip ordered. Pipe supplied by others.

CSSPT (Threaded Rod Mount)

\* Single Pipe CSSP (Cable Mount) CSSPT (Threaded Rod Mount)