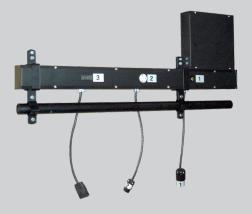

# **Connector Strips**

Times Square Lighting Connector Strips are custom built to specification and are used to distribute permanent lighting circuits throughout an installation. Exterior dimensions are 1<sup>3</sup>/<sub>4</sub> " x 4" at a length of 2' minimum.

5 Holt Drive Stony Point, NY 10980 845-947-3034 www.tslight.com

Connectors can be flush or pigtailed and come in a variety of styles. Can be mounted vertically or horizontally, dead hung or from moveable rigging systems. Ideal for theatres, television studios or any application requiring connections for portable lighting fixtures.

#### **Features**

- Custom lengths and circuitru •
- Variety of connector styles
- Connectors can be flush or pigtailed
- High visibility circuit numbering
- 18-gauge steel construction

- Mounting brackets included
- Shipped in 8' lengths maximum, wired through and folded
- DMX, gateway and network ports.
- Pigtails 18" standard. Other lengths available at additional cost.

### **Connectors**

Mounting

1 (Flush)

Edison Connector 4 (Flush Duplex) 7 (Pigtail)

 $(\mathbf{I})$ 

Twist Lock Connector 2 (Flush 20A) 6 (Pigtail 20A) 8 (Flush 15A)

5 (Pigtail)

\* Mounting strap holds up to 2" O.D. pipe. Number of sets required is determined by length of connector strip. A 5' strip or less will get 2 mounting strap & bracket assemblies. An additional set will be provided for every additional 5' of connector strip ordered. Pipe supplied by others.