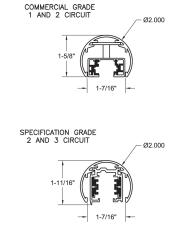

Mono-Tube Track is available in standard silver (raw) and in lengths measuring 4, 8, and 12 feet. Custom lengths and colors are also available. The integrated track can be ordered in 1, 2 and 3 circuit systems.

## Features:

- 1, 2 or 3 circuit integrated track
- · Custom sizes available
- In-house automated powder coating (Pantone matching available)
- · Ability to incorporate lighting fixtures by other manufacturers
- Free AutoCad design support
- Numerous mounting options include clamps and aircraft cable