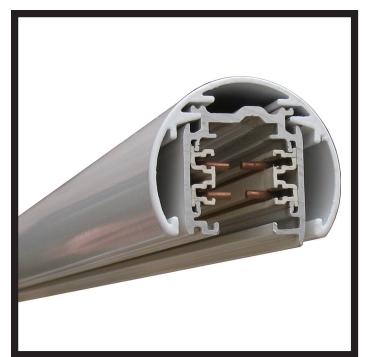

## **Mono-Tube Track**

Mono-Tube Track is a structural system ideal for lighting, exhibits, displays and retail applications. Enclosing track in an extruded aluminum tube creates a pleasing environment while allowing for numerous mounting options.

Mono-Tube Track is available in standard silver (raw) and in lengths measuring 4, 8, and 12 feet. Custom lengths and colors are also available. The integrated track can be ordered in 1, 2 and 3 circuit systems.

## Features:

- 1, 2 or 3 circuit integrated track
- · Custom sizes available
- In-house automated powder coating (Pantone matching available)
- · Ability to incorporate lighting fixtures by other manufacturers
- Free AutoCad design support
- Numerous mounting options include clamps and aircraft cable