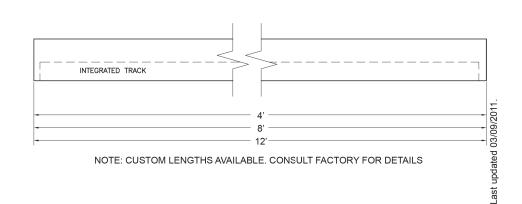

Mono-Tube Track is available in standard silver (raw) and in lengths measuring 4, 8, and 12 feet. Custom lengths and colors are also available. The integrated track can be ordered in 1, 2 and 3 circuit systems.

## Model #'s: (excluding integrated track)

M-4
M-4 4' Mono-Tube Track enclosure
M-8
8' Mono-Tube Track enclosure
M-12
Mono-Tube Track enclosure