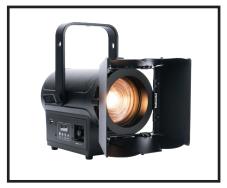

# KL FRESNEL 4

TIMES SQUARE

KL Fresnel 4 is a 50W 3,000K > 97 CRI Warm White LED fresnel, producing over 1,900 total lumen output, on par with compatible tungsten halogen models. Features include 14° to 30° wide manual zoom, manual and DMX controlled dimmer and shutter, rotary dimmer dial,smooth 16-bit selectable dimming modes and curves, LED refresh rate frequency adjustment for flicker free operation for TV and FILM, RDM (remote device management) protocol support, 5pin DMX and IP65 Locking Power Cable in/out connections, 4 button control panel, LCD menu display, multiple unit power linking, a universal auto switching power supply (100-240v), gel frame and rotating barn doors (included), and a 3 clamp position adjustable mounting yoke.

#### FEATURES

- 50W 3,000K >97CRI Warm White LED Engine
- 1,900+ Total Lumen Output
- On Par with Tungsten Halogen Models
- 14° to 30° Wide Manual Zoom
- Manual and DMX Control
- Rotary Dimmer Dial

# EFFECTS

- Manual Zoom
- Electronic Dimmer and Strobe
- Variable 16-bit Dimming Modes and Curves

- Smooth 16-bit Selectable Dimming Modes and Curves
- LED Refresh Rate Adjustment
- Flicker Free Operation for TV and FILM
- RDM (Remote Device Management)
- Gel Frame and Rotating Barn Doors (included)
- 3 Clamp Position Adjustable Mounting Yoke