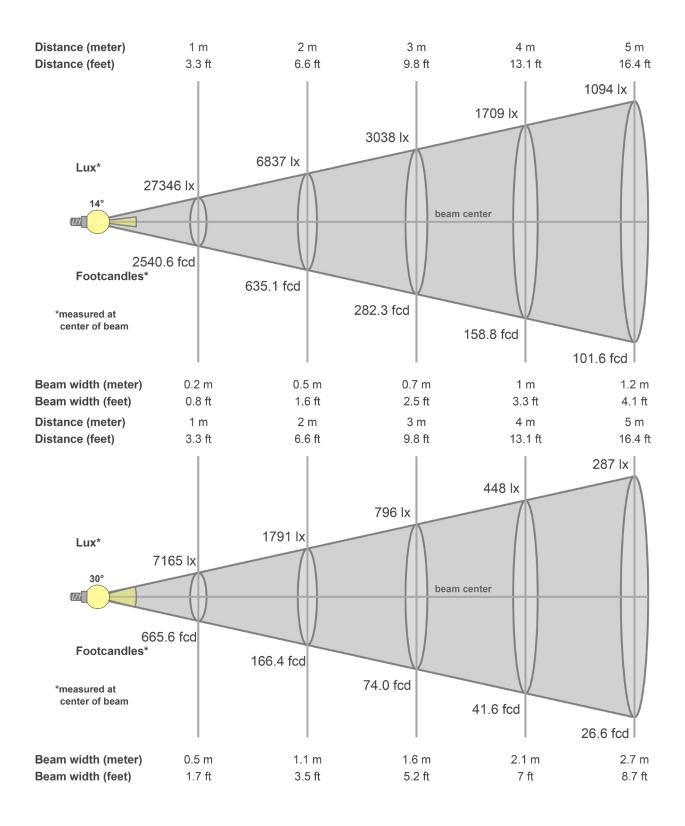

# PHOTOMETRIC DATA

- 1,900+ Total Lumen Output
- 6,837 LUX 635 FC @6.6' (2m) (Min Zoom / Full ON)
- 1,791 LUX 166 FC @6.6' (2m) (Max Zoom / Full ON)
- **Zoom Range:** 14° 30°
- Beam Angle: 14.2° 29.7°
- Field Angle: 23.2° 48°