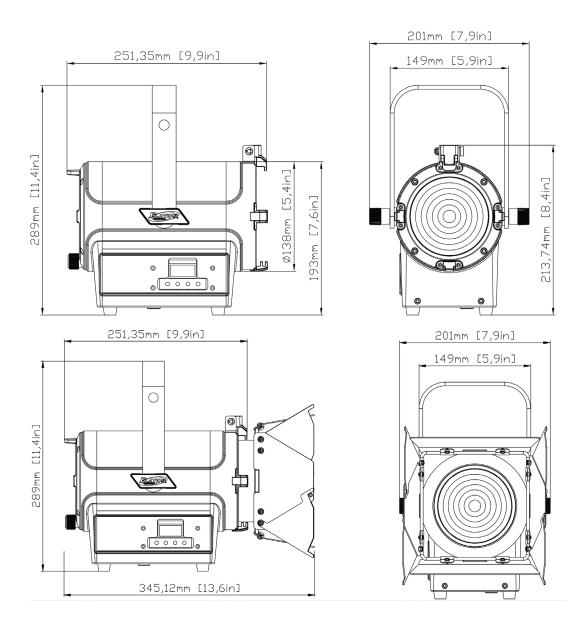

# SIZE / WEIGHT

- Length: 13.6"
- Width: 7.9"
- Vertical Height: 11.4"
- Weight: 9 lbs.