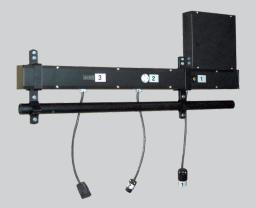

# **Connector Strips**

Times Square Lighting Connector Strips are custom built to specification and are used to distribute permanent lighting circuits throughout an installation. Exterior dimensions are 1¾ " x 4" at a length of 2' minimum.

5 Holt Drive Stony Point, NY 10980 845-947-3034 www.tslight.com

Connectors can be flush or pigtailed and come in a variety of styles. Can be mounted vertically or horizontally, dead hung or from moveable rigging systems. Ideal for theatres, television studios or any application requiring connections for portable lighting fixtures.

### **Features**

- Custom lengths and circuitry
- Variety of connector styles
- · Connectors can be flush or pigtailed
- High visibility circuit numbering
- 18-gauge steel construction

- Mounting brackets included
- Shipped in 8' lengths maximum, wired through and folded
- DMX, gateway and network ports.
- Pigtails 18" standard. Other lengths available at additional cost.

#### **Connectors**

Three Pin Stage Connector 1 (Flush) 5 (Pigtail) Edison Connector 4 (Flush Duplex) 7 (Pigtail) Twist Lock Connector 2 (Flush 20A) 6 (Pigtail 20A) 8 (Flush 15A)