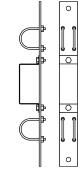

## Mounting

\* Mounting strap holds up to 2" O.D. pipe. Number of sets required is determined by length of connector strip. A 5' strip or less will get 2 mounting strap & bracket assemblies. An additional set will be provided for every additional 5' of connector strip ordered. Pipe supplied by others.

\* Single Pipe CSSP (Cable Mount) CSSPT (Threaded Rod Mount)