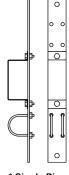

## Mounting

\* Mounting strap holds up to 2" O.D. pipe. Number of sets required is determined by length of connector strip. A 5' strip or less will get 2 mounting strap & bracket assemblies. An additional set will be provided for every additional 5' of connector strip ordered. Pipe supplied by others.

\* Single Pipe CSSP (Cable Mount) CSSPT (Threaded Rod Mount)