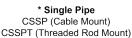

yles
- · Connectors can be flush or pigtailed
- High visibility circuit numbering
- 18-gauge steel construction

- Mounting brackets included
- Shipped in 8' lengths maximum, wired through and folded
- DMX, gateway and network ports.
- Pigtails 18" standard. Other lengths available at additional cost.

#### **Connectors**







Three Pin Stage Connector 1 (Flush) 5 (Pigtail) Edison Connector 4 (Flush Duplex) 7 (Pigtail) Twist Lock Connector 2 (Flush 20A) 6 (Pigtail 20A) 8 (Flush 15A)

## Mounting

\* Mounting strap holds up to 2" O.D. pipe. Number of sets required is determined by length of connector strip. A 5' strip or less will get 2 mounting strap & bracket assemblies. An additional set will be provided for every additional 5' of connector strip ordered. Pipe supplied by others.









\* Single Pipe CSSP (Cable Mount) CSSPT (Threaded Rod Mount)

## **Ordering Matrix**

| Model        | Length (ft) | # of Connectors | # of Circuits | Connector            | Data (Optional)                                                                    |
|--------------|-------------|-----------------|---------------|----------------------|------------------------------------------------------------------------------------|
| CS           |             |                 |               | See Connectors       | DX3 3-pin DMX DX5 5-pin DMX ETH Ethernet GATE Gateway DXW Wireless DMX Transceiver |
| Mounting     |             |                 | Fe            | eed                  |                                                                                    |
| See Mounting |