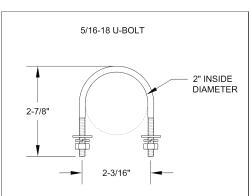

## Mounting

\* Mounting strap holds up to 2" O.D. pipe. Number of sets required is determined by length of connector strip. A 5' strip or less will get 2 mounting strap & bracket assemblies. An additional set will be provided for every additional 5' of connector strip ordered. Pipe supplied by others.