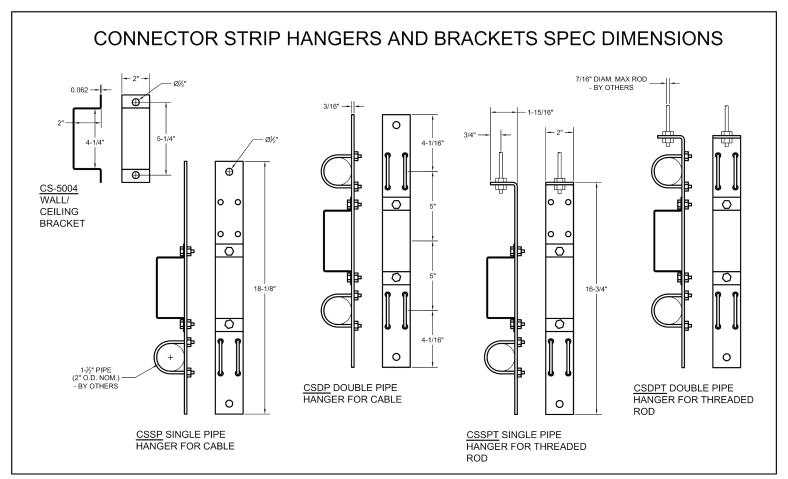

## Mounting

\* Mounting strap holds up to 2" O.D. pipe. Number of sets required is determined by length of connector strip. A 5' strip or less will get 2 mounting strap & bracket assemblies. An additional set will be provided for every additional 5' of connector strip ordered. Pipe supplied by others.

\* Single Pipe CSSP (Cable Mount) CSSPT (Threaded Rod Mount)