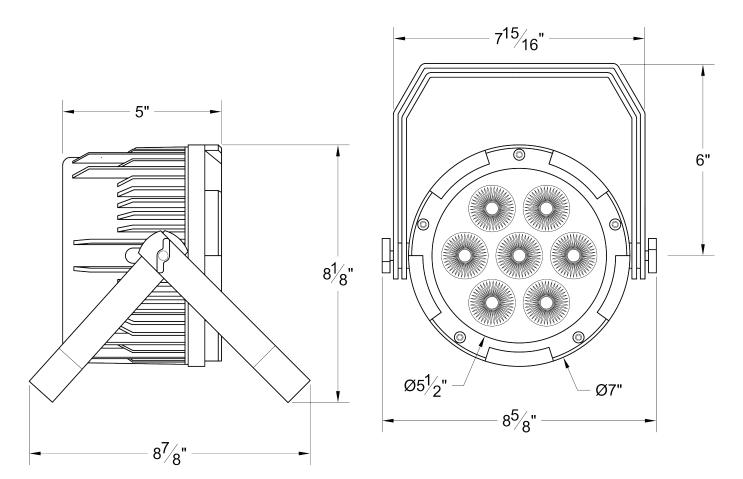

ty Cable

Accessory Holder

Canopy for mounting to J-box

DMX transmitter 1000 ft. range

DMX receiver 1000 ft. range

- Color mixing ability in standalone mode
- 25° beam angle
- User selectable 6/10-channel DMX modes

**MNB** 

CM4

US1

DT2

AH7

**BD11** 

7CF

SC-B

7S

ACCESSORIES

WINT-DMX

WINR-DMX

• 3-pin male input and 3-pin female output

#### WEIGHT & DIMENSIONS

- Dimensions: 6.9" x 8.9" x 8.1"
- Weight: 5.7 lbs.

#### OPTICS

- 7 x 12W 6-in-1 RGBAW+UV
- 25° beam angle

#### POWER

- Voltage: 100-264VAC, 47-63 Hertz
- Power Consumption: 84W
- PowerCon In / Out

#### CONTROL

- Protocol: USITT DMX-512
- DMX Channels: 6/10
- Input: 3-pin XLR Male
- Output: 3-pin XLR Female
- Standalone, Master/Slave, Sound Active
- Color Preset

## PRISM PAR 7 7 X 12 RGBAW+UV LED STAGE WASH





#### ORDERING INFORMATION

| PROJECT:  |  |
|-----------|--|
| LOCATION: |  |
| QUANTITY: |  |
| CONTACT:  |  |
| PHONE:    |  |
| EMAIL:    |  |