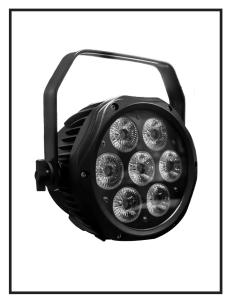

# PRISM PAR 7 7 X 12 RGBAW+UV LED STAGE WASH

A new addition to our Prism Par family, the Prism Par 7 provides tremendous punch in a small package. This 6-in-1 7x12 Watt LED fixture features a 25° beam angle and a dual yoke/floor stand, multiple unit power linking in rugged die-cast aluminum housing.

### FEATURES

- 7 x 12W 6-in-1 RGBAW+UV LEDs, 100,000 hours
- Natural convection cooled, totally silent operation
- Variable electronic dimmer strobe
- Built-in color & chase macros via DMX
- Built-in auto programs & sound active in standalone and M/S

#### OPTICS

- 7 x 12W 6-in-1 RGBAW+UV
- 25° beam angle