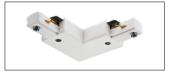

#### **ACCESSORIES FOR GES TRACK INSTALLATION**

Live End 1-Circuit GES11

Flexible Conduit Connection 1-Circuit GES13-16

Feedable "X" Connector 1-Circuit GES36

Dead Ends 1-Circuit GES41

Flexible Conduit Connection 1-Circuit GES13 / GES16