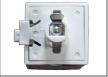

# **Mounting Component**

**Cover Plate** 

Used to cover an outlet box.

| 1 | G | F | ς | 1 | Ę |  |
|---|---|---|---|---|---|--|

**Stem Mount Kit** 

Used to mount track.

\* Custom lengths available. Please consult factory.