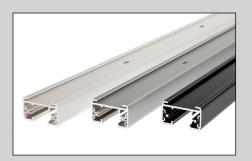

# **GES ECO Track**

1 Circuit / 1 Neutral

GLOBAL trac lighting track is engineered to be a durable, dependable, and simple-to install lighting solution. The track's extruded aluminum construction and continuously crimped conductor ensure mechanical strength and electrical reliability. The integral suspension rail and predrilled mounting holes of the track simplify the installation process.

#### **SPECIFY FINISH**

- Natural Aluminum (-1)
- Black (-2)
- White (-3)

#### **FEATURES**

- Architectural Grade
- ISO 9002 Quality
- Low Profile, easy installation
- Integral Suspension Rail
- Copper connector / polycarbonate components
- UL Listed.
- 1 Circuit

| DESCRIPTION | 1-CIRCUIT |
|-------------|-----------|
| 4' Track    | GES204    |
| 8' Track    | GES208    |
| 12' Track   | GES212    |