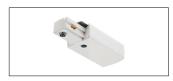

#### **ACCESSORIES FOR GES TRACK INSTALLATION**

Live End 1-Circuit GES11

Flexible Conduit Connection 1-Circuit GES13-16

Feedable "X" Connector 1-Circuit GES36

Dead Ends 1-Circuit GES41

Flexible Conduit Connection 1-Circuit GES13 / GES16