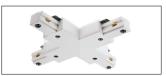

#### **ACCESSORIES FOR GES TRACK INSTALLATION**

Live End 1-Circuit GES11

Flexible Conduit Connection 1-Circuit GES13-16

Feedable "X" Connector 1-Circuit GES36

Dead Ends 1-Circuit GES41

Flexible Conduit Connection 1-Circuit GES13 / GES16