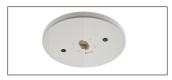

# **Mounting Component**

**Cover Plate** 

Used to cover an outlet box.

| 1 | G | F | ς | 1 | Ę |  |
|---|---|---|---|---|---|--|

**Stem Mount Kit** 

Used to mount track.

\* Custom lengths available. Please consult factory.