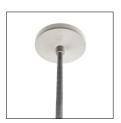

# **Mounting Component**

**Cover Plate** 

Used to cover an outlet box.

| 1 | G | F | ς | 1 | Ę |  |
|---|---|---|---|---|---|--|

**Stem Mount Kit** 

Used to mount track.

\* Custom lengths available. Please consult factory.

|--|

SKBX-12 Grid Clip.

| Color | 1-Circuit |
|-------|-----------|
| Black | GES15B    |
| White | GES15W    |

| Stem Length | 1-Circuit |
|-------------|-----------|
| 12"         | SK12M     |
| 18"         | SK18M     |
| 24"         | SK24M     |
| 36"         | SK36M     |