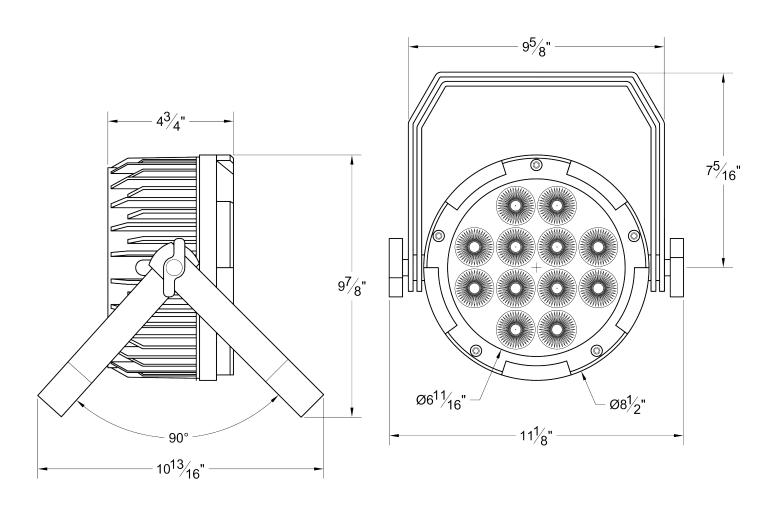

roof

#### **WEIGHT & DIMENSIONS**

• Dimensions: 11" x 5" x 12"

Weight: 10 lbs.

#### **OPTICS**

- 12 x 18W 6-in-1 RGBAW+UV
- 25° beam angle

#### **POWER**

• Voltage: 100-264VAC, 50-60 Hertz

Power Consumption: 216W

• PowerCon In / Out

## CONTROL

Protocol: USITT DMX-512

DMX Channels: 6-10

Input: 5-pin XLR Male

• Output: 5-pin XLR Female

Standalone, Master/Slave, Sound Active

Wireless DMX Receiver

## **MOUNTING OPTIONS**

MNB Clamp for pipe up to 2" OD CM4 Canopy for mounting to J-box

US1 Unistrut mount

## **ACCESSORIES**

WINT-DMX DMX transmitter 1000 ft. range

(line of sight)

WINR-DMX DMX receiver 1000 ft. range

(line of sight)

AH12 Accessory Holder

6S Hood 6BD4 Barndoor CF12-673 Spread Lens SC-B Safety Cable

# PRISM PAR 12 IP

IP RATED 12 X 18W RGBAW+UV LED WASH





## **ORDERING INFORMATION**

| PROJECT:  |  |
|-----------|--|
| LOCATION: |  |
| QUANTITY: |  |
| CONTACT:  |  |
| PHONE:    |  |
| EMAIL:    |  |